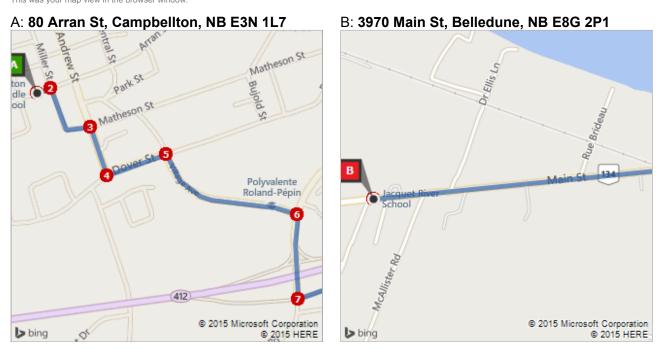

## Route: 61.8 km, 44 min

| Α |    | 80 Arran St, Campbellton, NB E3N 1L7                                                                                                                  | <b>A–B: 61.8 km</b><br>44 min |
|---|----|-------------------------------------------------------------------------------------------------------------------------------------------------------|-------------------------------|
|   | 1. | Depart Arran St / Rue Arran toward Miller St / Rue Miller                                                                                             | 49 meters                     |
| ŕ | 2. | Turn right onto Miller St / Rue Miller                                                                                                                | 0.2 km                        |
| ۴ | 3. | Turn <b>right</b> onto <b>Andrew St</b>                                                                                                               | 0.2 km                        |
| ٦ | 4. | Turn left onto Dover St / Rue Dover                                                                                                                   | 0.2 km                        |
| ۴ | 5. | Turn <b>right</b> onto <b>Village Ave</b>                                                                                                             | 0.5 km                        |
| ŕ | 6. | Turn right onto Chemin Lily Lake / Lily Lake Rd                                                                                                       | 0.3 km                        |
| ٣ | 7. | Take ramp left for HWY-11 South / RTE-11 South toward Dalhousie / Bathurst / Airport                                                                  | 0.5 km                        |
| 1 | 8. | Keep straight onto Hwy-11                                                                                                                             | <b>55.1 km</b><br>35 min      |
|   |    |                                                                                                                                                       |                               |
| r | 9. | At exit <b>351</b> , take ramp <b>right</b> and follow signs for <b>Jacquet River Dr.</b> / <b>Prom Jacquet River</b>                                 | 0.5 km                        |
| ٦ | 10 | . Turn left onto Jacquet River Dr / Promenade Jaquet River                                                                                            | 2.9 km                        |
| ٦ | 11 | . Turn <b>left</b> onto <b>Hwy-134 / Main St</b>                                                                                                      | 1.3 km                        |
| В | 12 | . Arrive at <b>3970 Main St, Belledune, NB E8G 2P1</b><br>The last intersection is Guitard St<br>If you reach Mack St / Rue Mack, you've gone too far |                               |