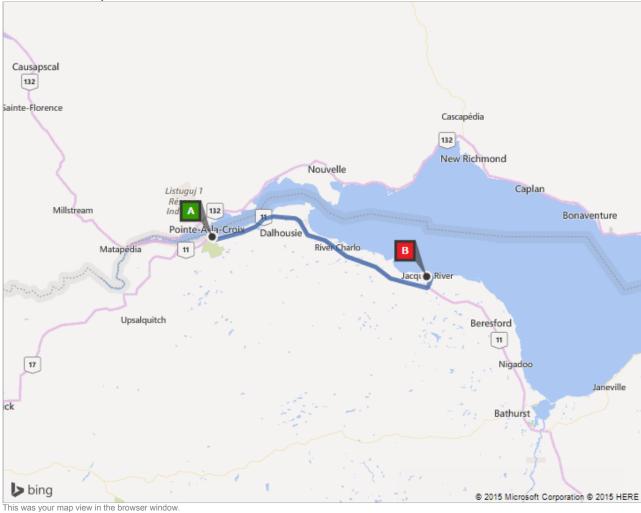

## bing Maps

- A 80 Arran St, Campbellton, NB E3N 1L7 Campbellton Middle School 506-789-2120
- B 3970 Main St, Belledune, NB E8G 2P1 Jacquet River School 506-237-3200

## Route: 61.8 km, 44 min

| Α |    | 80 Arran St, Campbellton, NB E3N 1L7                                                                                                                  | <b>A–B: 61.8 km</b><br>44 min |
|---|----|-------------------------------------------------------------------------------------------------------------------------------------------------------|-------------------------------|
|   | 1. | Depart Arran St / Rue Arran toward Miller St / Rue Miller                                                                                             | 49 meters                     |
| ŕ | 2. | Turn right onto Miller St / Rue Miller                                                                                                                | 0.2 km                        |
| ۴ | 3. | Turn <b>right</b> onto <b>Andrew St</b>                                                                                                               | 0.2 km                        |
| ٦ | 4. | Turn left onto Dover St / Rue Dover                                                                                                                   | 0.2 km                        |
| ۴ | 5. | Turn <b>right</b> onto <b>Village Ave</b>                                                                                                             | 0.5 km                        |
| ŕ | 6. | Turn right onto Chemin Lily Lake / Lily Lake Rd                                                                                                       | 0.3 km                        |
| ٣ | 7. | Take ramp left for HWY-11 South / RTE-11 South toward Dalhousie / Bathurst / Airport                                                                  | 0.5 km                        |
| 1 | 8. | Keep straight onto Hwy-11                                                                                                                             | <b>55.1 km</b><br>35 min      |
|   |    |                                                                                                                                                       |                               |
| r | 9. | At exit <b>351</b> , take ramp <b>right</b> and follow signs for <b>Jacquet River Dr.</b> / <b>Prom Jacquet River</b>                                 | 0.5 km                        |
| ٦ | 10 | . Turn left onto Jacquet River Dr / Promenade Jaquet River                                                                                            | 2.9 km                        |
| ٦ | 11 | . Turn <b>left</b> onto <b>Hwy-134 / Main St</b>                                                                                                      | 1.3 km                        |
| В | 12 | . Arrive at <b>3970 Main St, Belledune, NB E8G 2P1</b><br>The last intersection is Guitard St<br>If you reach Mack St / Rue Mack, you've gone too far |                               |