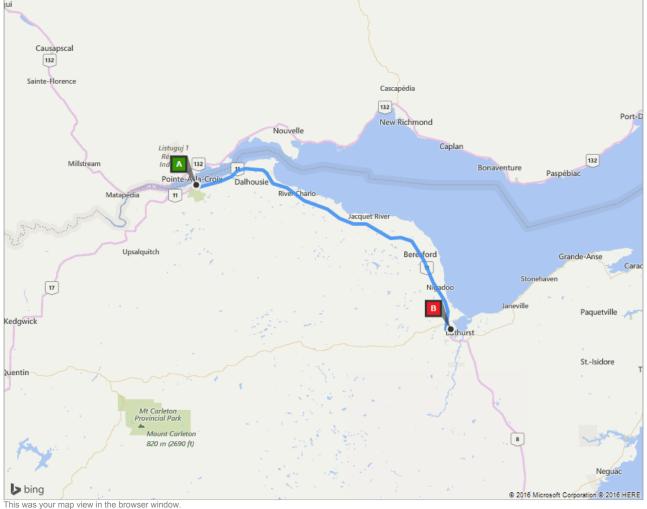

## bing Maps

- A 80 Arran St, Campbellton, NB E3N 1L7 Campbellton Middle School 506-789-2120 💱
- B 975 St Anne St, Bathurst, NB E2A 6X1, Canada

Route: 101.3 km, 1 hr 8 min

| Α |    | 80 Arran St, Campbellton, NB E3N 1L7                                                                                                                                               | <b>A–B: 101.3 km</b><br>1 hr 8 min |
|---|----|------------------------------------------------------------------------------------------------------------------------------------------------------------------------------------|------------------------------------|
|   | 1. | Depart Arran St / Rue Arran toward Miller St / Rue Miller                                                                                                                          | 49 meters                          |
| ۴ | 2. | Turn right onto Miller St / Rue Miller                                                                                                                                             | 0.2 km                             |
| r | 3. | Turn right onto Andrew St                                                                                                                                                          | 0.2 km                             |
| 1 | 4. | Turn left onto Dover St / Rue Dover                                                                                                                                                | 0.2 km                             |
| r | 5. | Turn <b>right</b> onto <b>Village Ave</b>                                                                                                                                          | 0.5 km                             |
| r | 6. | Turn right onto Chemin Lily Lake / Lily Lake Rd                                                                                                                                    | 0.3 km                             |
| ۲ | 7. | Take ramp left for HWY-11 South / RTE-11 South toward Dalhousie / Bathurst / Airport                                                                                               | / 0.5 km                           |
| 1 | 8. | Keep straight onto Hwy-11                                                                                                                                                          | <b>97.5 km</b><br>1 hr 1 min       |
| r | 9. | At exit <b>308</b> , take ramp <b>right</b> and follow signs for <b>Rue St Anne / St. Ann St</b>                                                                                   | <b>1e</b> 0.5 km                   |
| ŕ | 10 | . Turn <b>right</b> onto <b>Rue St Anne / St Anne St</b>                                                                                                                           | 1.4 km                             |
| В | 11 | Arrive at <b>975 St Anne St, Bathurst, NB E2A 6X1, Canada</b><br>The last intersection is Avenue Ryan / Ryan Ave<br>If you reach Avenue Raymond / Raymond Ave, you've gone too far |                                    |